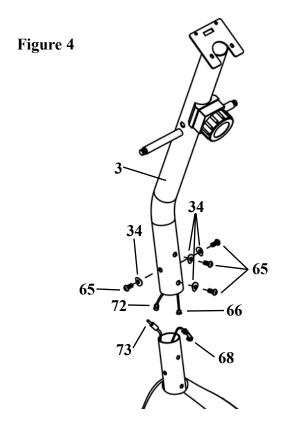

4. Connect the Extension Wire (72) to Sensor Wire (73). Next, connect the Tension Cable (68) to the Tension Knob (66). (Refer to Figure 4a on the next page) Slide the Console Tube (3) onto the Main Frame (1) and secure in place using four Washers (34) and four Hex Head Bolt (65).